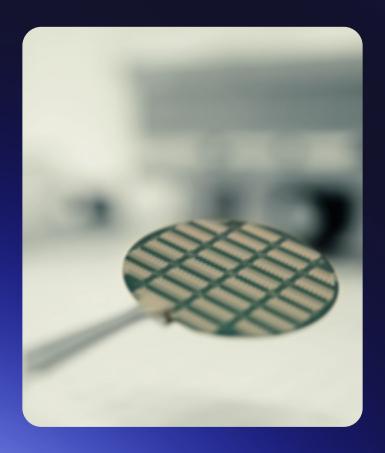

## Revolutionary Photonic Quantum Detectors

Made in Germany

## Technical Specifications Multi-Pixel Chip

| Parameter                   | Typical Value        |
|-----------------------------|----------------------|
| Wavelength                  | 700 - 1600 nm        |
| System detection efficiency | > 85%                |
| Timing jitter               | < 25 ps              |
| Dark count rate             | < 100 Hz             |
| Maximum count rate          | > 2 GHz              |
| Dead time                   | < 5 ns               |
| Optical fiber type          | Single or multi-mode |